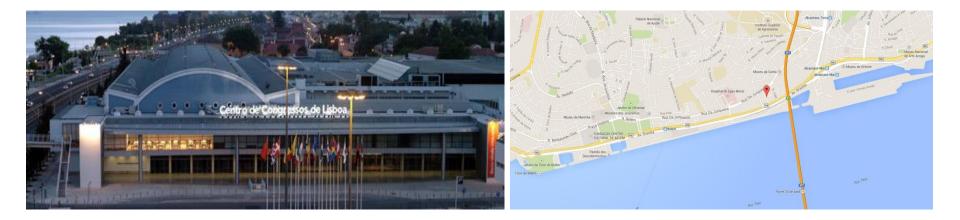

# THE CONGRESS CENTRE

The conference venue, Lisbon Congress Centre, is located on the West part of the city, near the Tagus River and the historic Belem quarter and monuments.

Three large entrance halls allow the holding of several different kind of events simultaneously with maximum comfort and efficiency.

### Address:

Lisbon Congress Centre / Centro de Congressos de Lisboa Praça das Indústrias 1300-307 Lisboa Portugal Phone: +351 21 360 1400 Fax: +351 21 360 1499

For more information, please visit <a href="http://www.lisboacc.pt/portal/ccl">http://www.lisboacc.pt/portal/ccl</a>

Your way to Lisbon Congress Centre Travel directions

### Access routes to LCC

All trucks must arrive at the LCC via Rua da Junqueira (please see map below).