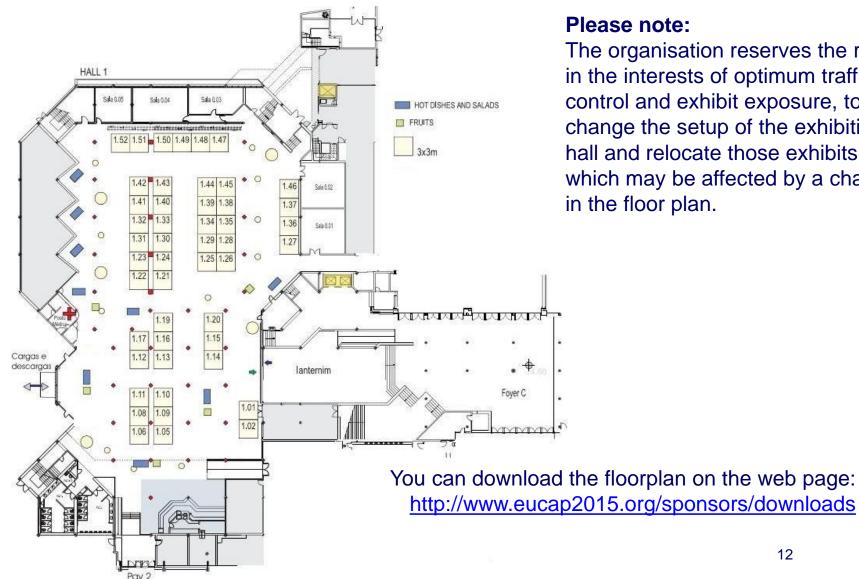

### FLOOR PLAN – GROUND FLOOR

### FLOOR PLAN – 1<sup>ST</sup> FLOOR

## **EXHIBITION AREA – FLOOR PLAN**

#### Please note:

The organisation reserves the right, in the interests of optimum traffic control and exhibit exposure, to change the setup of the exhibition hall and relocate those exhibits which may be affected by a change in the floor plan.