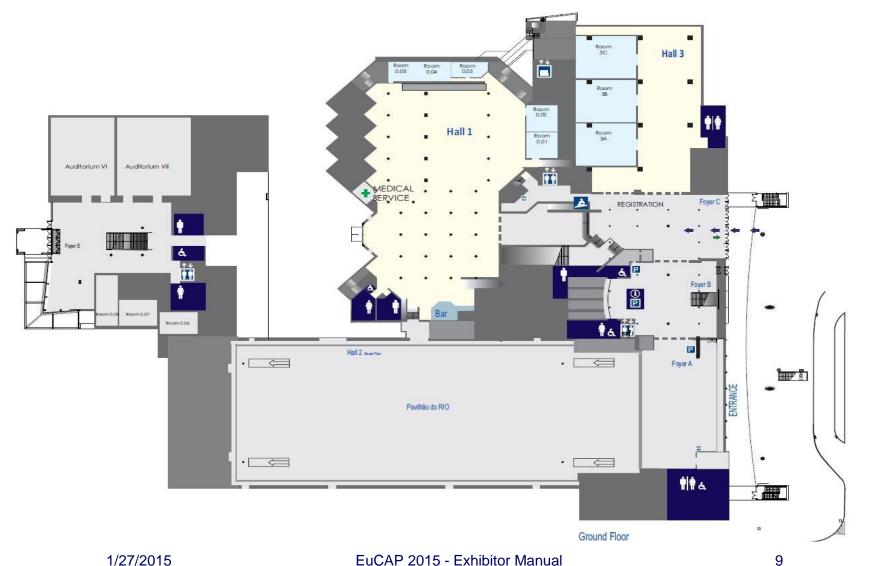

---------------|
| Associated Society Members   | 590,00€           | 690,00€        | 710,00€             |
| Non Member                   | 650,00€           | 750,00€        | 770,00€             |
| Student                      | 290,00€           | 370,00€        | 390,00€             |
| Retired                      | 300,00€           | 380,00€        | 400,00€             |
| Exhibition Visitor (per day) | 80,00€            | 90,00€         | 100,00€             |

\*Early Bird Registration is available on or before February 15th, 2015, 18h00 Central European Time. For early registrations, we must receive the bank transfer payment on or before February 28th, 2015. Payments received after this date will be considered late and extra fees will apply.



### FLOOR PLAN – GROUND FLOOR





### FLOOR PLAN – 1<sup>ST</sup> FLOOR





# Exhibition – Detailed Information





## **EXHIBITION AREA – FLOOR PLAN**



#### Please note:

The organisation reserves the right, in the interests of optimum traffic control and exhibit exposure, to change the setup of the exhibition hall and relocate those exhibits which may be affected by a change in the floor plan.



### **EXHIBITION AREA – SHELL SCHEME BOOTH**







# **STANDARD EXHIBITION PACKAGE INCLUDES**

- Standard Shell Scheme Packages 3x3m include:
  - White laminated walls
  - Structure in satin finish and aluminum molding, 3cm<sup>2</sup> profiles
  - Exhibitor identification in self-adhesive vinyl
  - (up to 20 graphic characters);
  - Electrical switchboard with electrical outlet;
  - Lighting: 3 spotlights (100W) per 9m