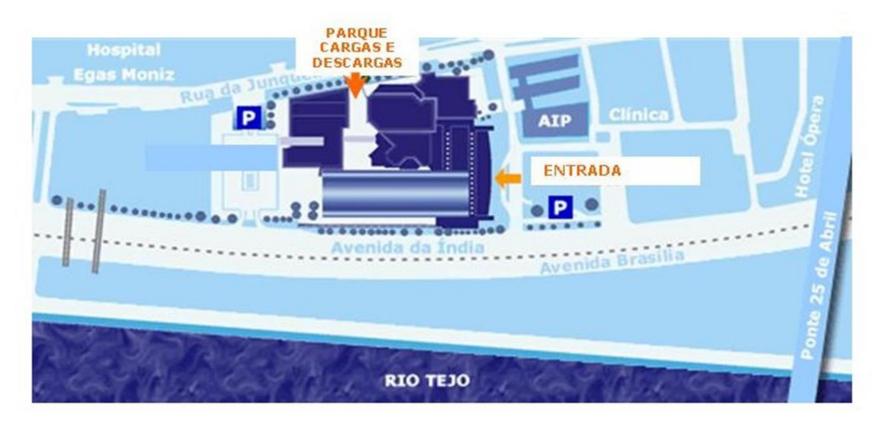

## ACCESS ROUTES (STAND EQUIPMENT, DELIVERIES)

### Access routes to LCC

All trucks must arrive at the LCC via Rua da Junqueira (please see map below).

## MORE USEFUL INFORMATION...

- Parking of trucks
  - All trucks must arrive at the LCC via Rua da Junqueira
  - Unfortunately, there is no space for parking of trucks. All trucks must unload and get of the site