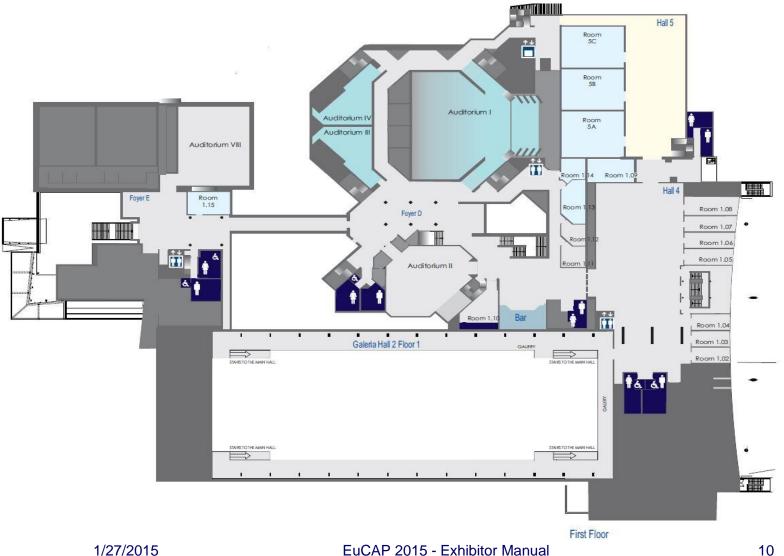

rs   | 590,00€           | 690,00€        | 710,00€             |
| Non Member                   | 650,00€           | 750,00€        | 770,00€             |
| Student                      | 290,00€           | 370,00€        | 390,00€             |
| Retired                      | 300,00€           | 380,00€        | 400,00€             |
| Exhibition Visitor (per day) | 80,00€            | 90,00€         | 100,00€             |

\*Early Bird Registration is available on or before February 15th, 2015, 18h00 Central European Time. For early registrations, we must receive the bank transfer payment on or before February 28th, 2015. Payments received after this date will be considered late and extra fees will apply.



### FLOOR PLAN – GROUND FLOOR





### FLOOR PLAN – 1<sup>ST</sup> FLOOR





# Exhibition – Detailed Information





## **EXHIBITION AREA – FLOOR PLAN**



#### Please note:

The organisation reserves the right, in the interests of optimum traffic control and exhibit exposure, to change the setup of the exhibition hall and relocate those exhibits which may be affected by a change in the floor plan.



### **EXHIBITION AREA – SHELL SCHEME BOOTH**







# **STANDARD EXHIBITION PACKAGE INCLUDES**

- Standard Shell Scheme Packages 3x3m include:
  - White laminated walls
  - Structure in satin finish and aluminum molding, 3cm<sup>2</sup> profiles
  - Exhibitor identification in self-adhesive vinyl
  - (up to 20 graphic characters);
  - Electrical switchboard with electrical outlet;
  - Lighting: 3 spotlights (100W) per 9m<sup>2</sup>
  - Industrial floor carpeting