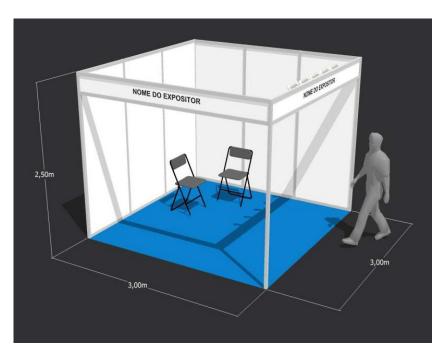

### **EXHIBITION AREA – SHELL SCHEME BOOTH**

# **STANDARD EXHIBITION PACKAGE INCLUDES**

- Standard Shell Scheme Packages 3x3m include:
  - White laminated walls
  - Structure in satin finish and aluminum molding, 3cm<sup>2</sup> profiles
  - Exhibitor identification in self-adhesive vinyl
  - (up to 20 graphic characters);
  - Electrical switchboard with electrical outlet;
  - Lighting: 3 spotlights (100W) per 9m<sup>2</sup>
  - Industrial floor carpeting
  - Table & 2 chairs per 9m<sup>2</sup>